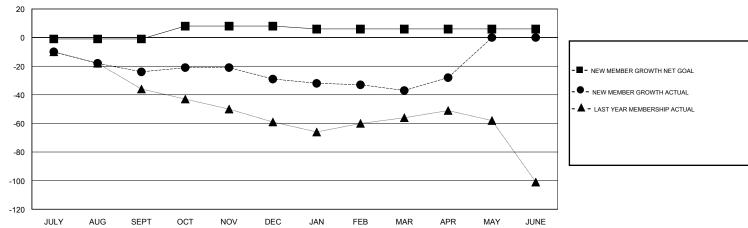

## GOALS AND ACTUAL MEMBERS CUMULATIVE

| DROPPED CLUBS: 0                            |   | 21 CLUBS OF 36 ADDED 1 OR MORE<br>NEW MEMBERS | GENDER DISTRIBUTION  MALE 546 (64.92%) |              |     |
|---------------------------------------------|---|-----------------------------------------------|----------------------------------------|--------------|-----|
| DROPPED MEMBERS                             |   |                                               | FEMALE                                 | 295 (35.08%) |     |
| DECEASED  CLUB CANCELLED                    | 9 | CLICK HERE FOR CUMULATIVE MEMBERSHIP DATA     | TOTAL FAMILY UNIT MEMBERS              |              | 245 |
| OTHER         74           TOTAL         83 |   |                                               | FAMILY MEMBERS PAYING HALF<br>DUES     |              | 126 |